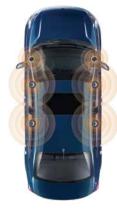

#### Rear view monitor with parking guidance

See your path as you back up thanks to guide lines on the center display that help you safely maneuver into tight spaces.

Parking distance warning-reverse

Using sonar technology, this system warns you when coming close to objects while backing into parking spots.