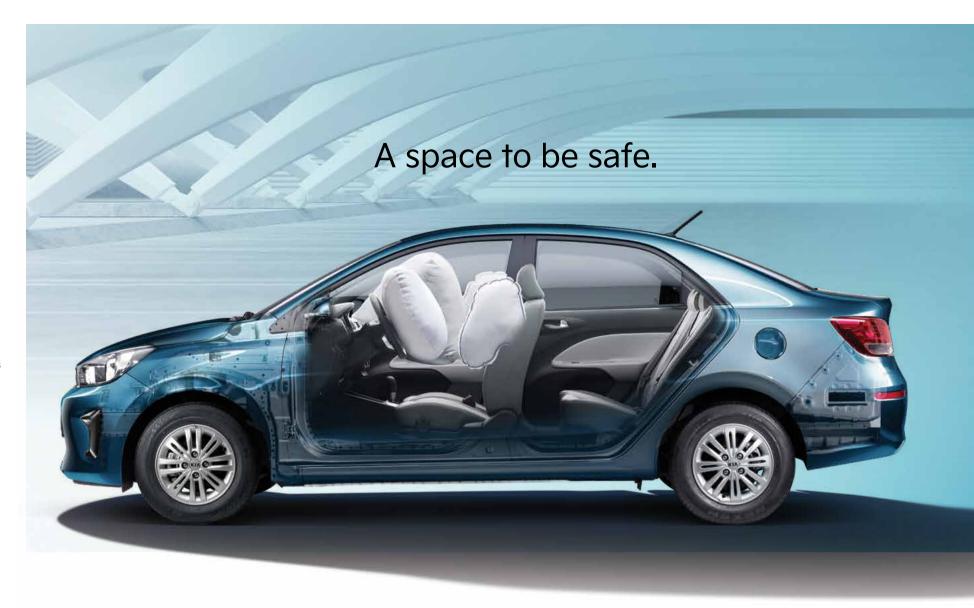

anchors
This feature is
designed to securely
hold child seats for
maximum safety.