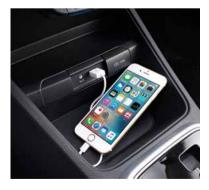

# Connectivity on the go.

USB ports front and back so you're always in touch.

Remote key central locking

Driver's seat armrest

Audio remote control

Rear door power windows

Driver's seat cushion tilt\*

Height adjustable front seat headrests

AUX & USB connection with 2-stage tray

360° rotatable air ducts