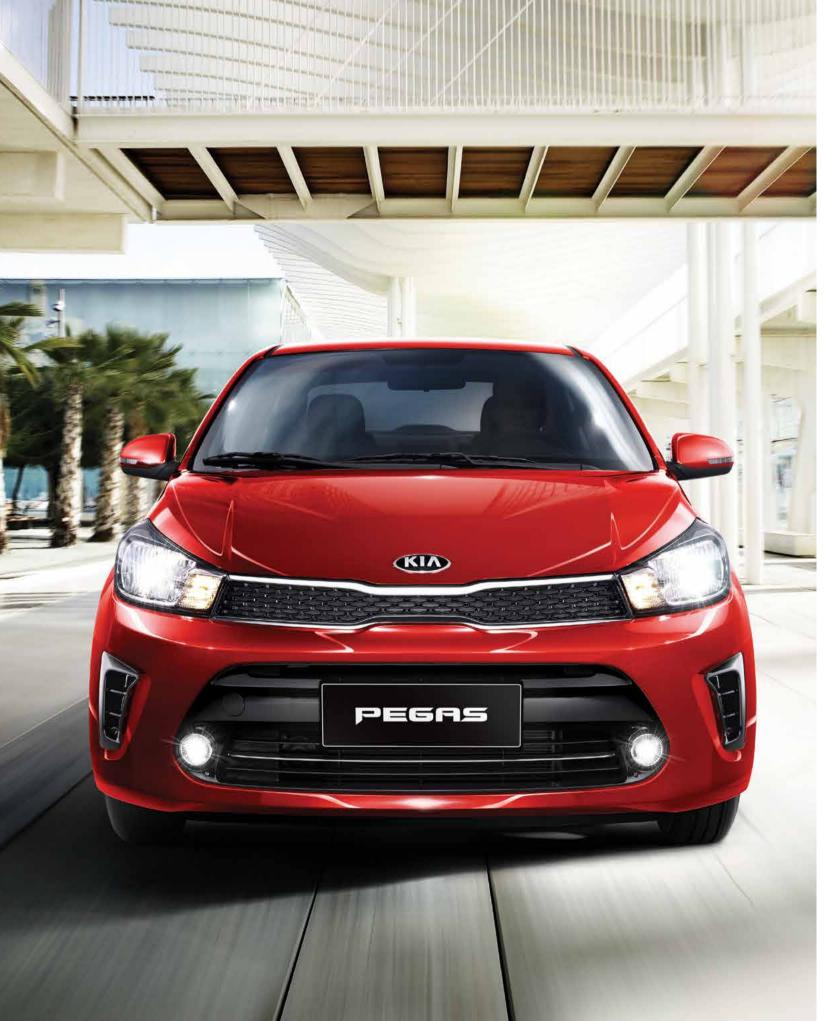

#### Headlamps

Chrome bezeled headlamps coupled with chrome grille elements compliment the dynamic and attractive look of the front of the Pegas.

#### Front air curtain intakes

Front air intakes enhance aerodynamics while design once again serves to add a sporty feel.