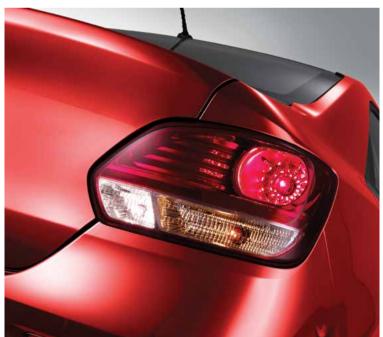

#### Rear combination lamps

Light clusters are designed and styled to follow the solid, attractive shape of the rear exterior.