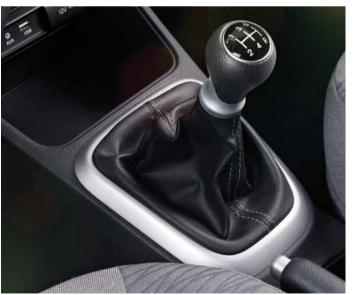

#### 5-speed manual transmission

Gear ratios perfectly matched to the engine enable smooth shifts during relaxed or vigorous driving.