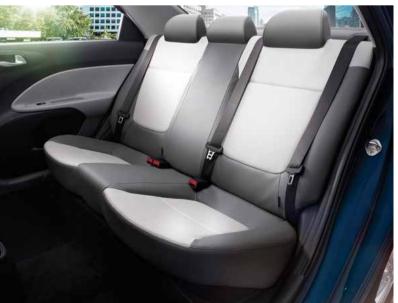

# A car that gives you the space to move.

Get used to modern design, leg-stretching comfort, and a bigger boot.

The Pegas gives you the space you need for inspiring journeys.

anchors
This feature is
designed to securely
hold child seats for
maximum safety.