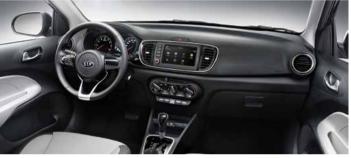

#### 7-Inch touch screen display audio

A large screen featuring integrated rearview camera, Bluetooth connectivity and Apple CarPlay and Android Auto compatibility.

#### 2.8-inch LCD cluster

Drive safer and smarter thanks to a variety of driving and vehicle data all located in one place on the high-visibility LCD instrument-cluster.