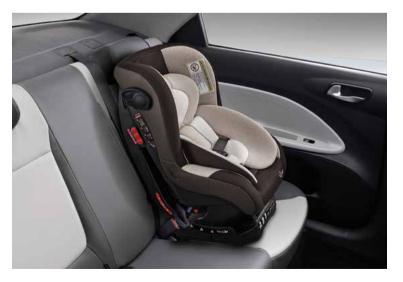

anchors
This feature is
designed to securely
hold child seats for
maximum safety.