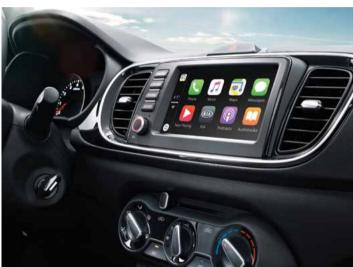

#### 7-Inch touch screen display audio

A large screen featuring integrated rearview camera, Bluetooth connectivity and Apple CarPlay and Android Auto compatibility.