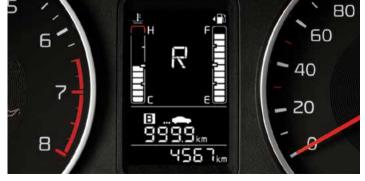

#### 2.8-inch LCD cluster

Drive safer and smarter thanks to a variety of driving and vehicle data all located in one place on the high-visibility LCD instrument-cluster.