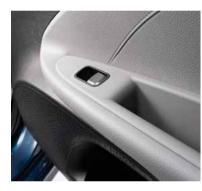

Remote key central locking

Driver's seat armrest

Audio remote control

Rear door power windows

Driver's seat cushion tilt\*

Height adjustable front seat headrests

AUX & USB connection with 2-stage tray

360° rotatable air ducts