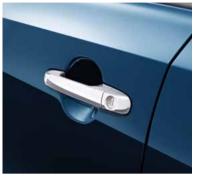

# Space for smart, useful details.

Electric adjustable outside mirrors with side repeaters\*

Chrome outside door handles\*

Projection fog lamps\*

Pole-type antenna

Illuminated luggage compartment

**Manual temperature Controls** 