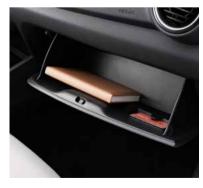

ely maneuver into tight spaces.



Parking distance warning-reverse

Using sonar technology, this system warns you when coming close to objects while backing into parking spots.



Immobilizer

Anti-theft technology prevents the vehicle from being operated by unauthorized people.

# Space for smart, useful details.



Electric adjustable outside mirrors with side repeaters\*



Chrome outside door handles\*



Projection fog lamps\*



Pole-type antenna



Illuminated luggage compartment



**Manual temperature Controls** 



Remote key central locking



Driver's seat armrest



Audio remote control



Rear door power windows



Driver's seat cushion tilt\*



Height adjustable front seat headrests



AUX & USB connection with 2-stage tray



360° rotatable air ducts



**Cup holders** 



Glove box

## **Standard Specifications**

| ENGINE DISPLACEMENT                                                                                                                                                                                                                                                                                                                                                                                                                                                                                                                                                                                                                                    | 1