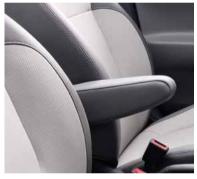

Remote key central locking

Driver's seat armrest

Audio remote control

Rear door power windows

Driver's seat cushion tilt\*

Height adjustable front seat headrests

AUX & USB connection with 2-stage tray

360° rotatable air ducts