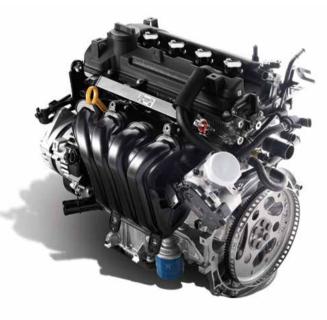

#### 1.4 MPI gasoline engine

Max. power: 69 kw / 6,000 rpm Max. torque: 132 Nm / 4,000 rpm