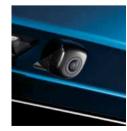

#### Rear view monitor with parking guidance

See your path as you back up thanks to guide lines on the center display that help you safely maneuver into tight spaces.

Parking distance warning-reverse

Using sonar technology, this system warns you when coming close to objects while backing into parking spots.