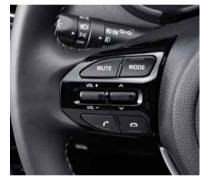

Remote key central locking

Driver's seat armrest

Audio remote control

Rear door power windows

Driver's seat cushion tilt\*

Height adjustable front seat headrests

AUX & USB connection with 2-stage tray

360° rotatable air ducts