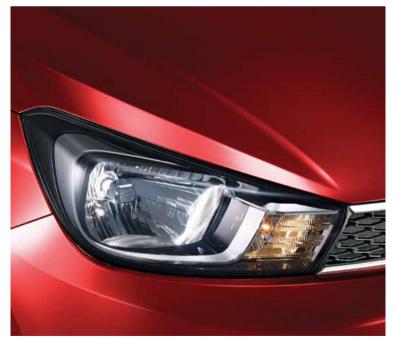

#### Headlamps

Chrome bezeled headlamps coupled with chrome grille elements compliment the dynamic and attractive look of the front of the Pegas.