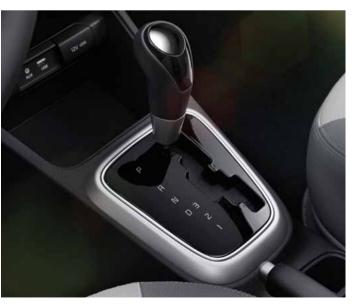

#### 4-speed automatic transmission

A smart selector with a comfortable grip gives you access to soft, precise and fuel efficient gear transitions.

**4-wheel disc brakes**Disc brakes help you stop faster with more control.