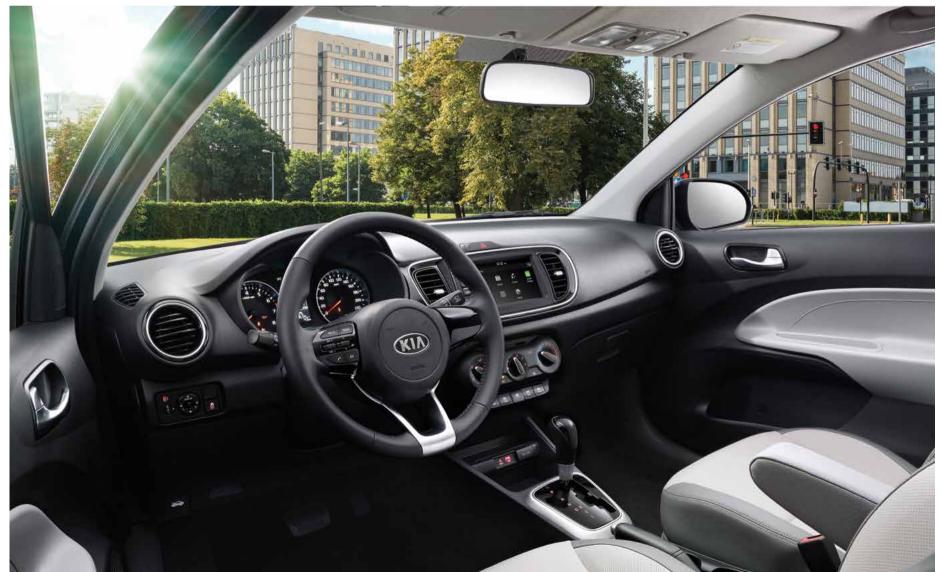

#### 7-Inch touch screen display audio

A large screen featuring integrated rearview camera, Bluetooth connectivity and Apple CarPlay and Android Auto compatibility.

#### 2.8-inch LCD cluster

Drive safer and smarter thanks to a variety of driving and vehicle data all located in one place on the high-visibility LCD instrument-cluster.