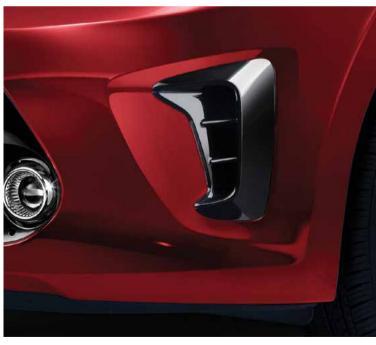

#### Front air curtain intakes

Front air intakes enhance aerodynamics while design once again serves to add a sporty feel.