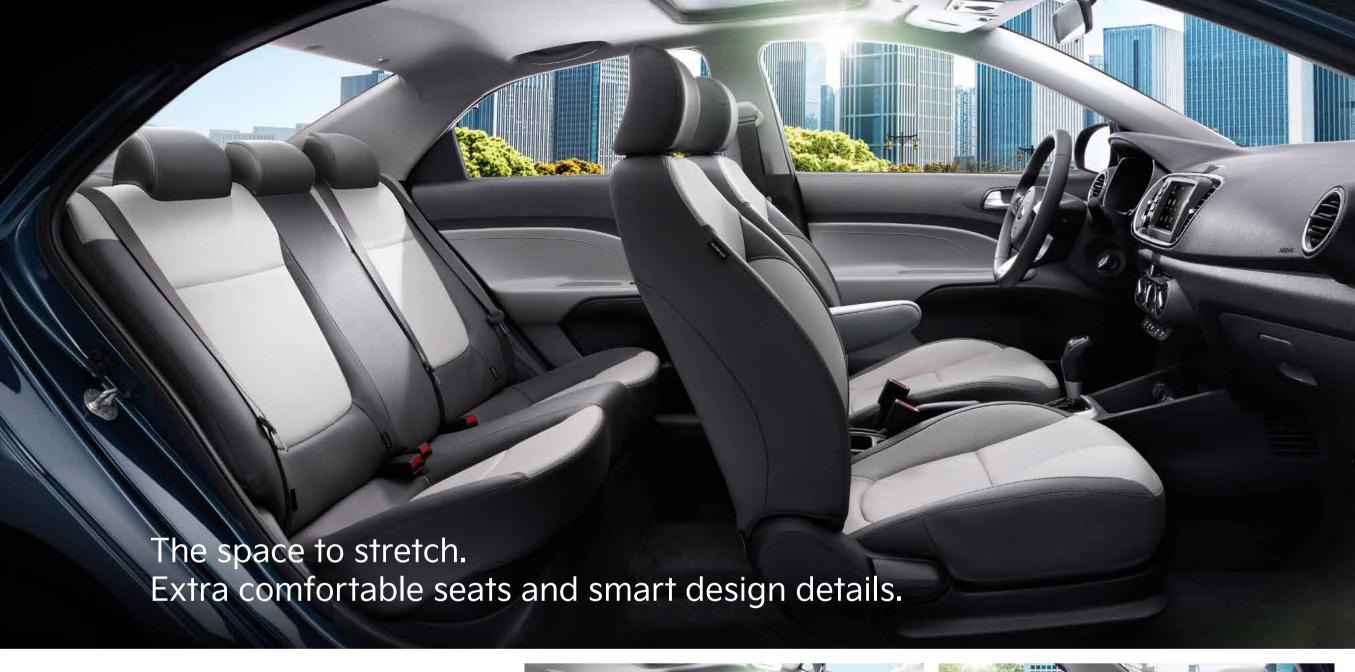

# A car that gives you the space to move.

Get used to modern design, leg-stretching comfort, and a bigger boot.

The Pegas gives you the space you need for inspiring journeys.