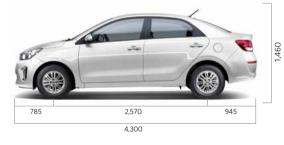

# A car that gives you the space to move.

Get used to modern design, leg-stretching comfort, and a bigger boot.

The Pegas gives you the space you need for inspiring journeys.