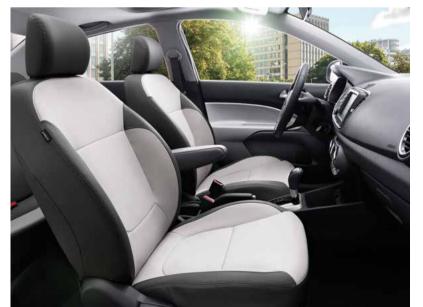

# A car that gives you the space to move.

Get used to modern design, leg-stretching comfort, and a bigger boot.

The Pegas gives you the space you need for inspiring journeys.