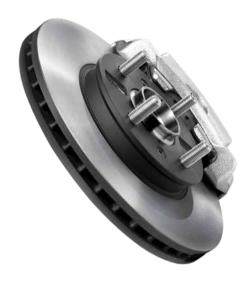

#### 4-speed automatic transmission

A smart selector with a comfortable grip gives you access to soft, precise and fuel efficient gear transitions.

**4-wheel disc brakes**Disc brakes help you stop faster with more control.