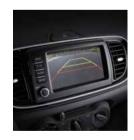

#### Rear view monitor with parking guidance

See your path as you back up thanks to guide lines on the center display that help you safely maneuver into tight spaces.

Parking distance warning-reverse

Using sonar technology, this system warns you when coming close to objects while backing into parking spots.