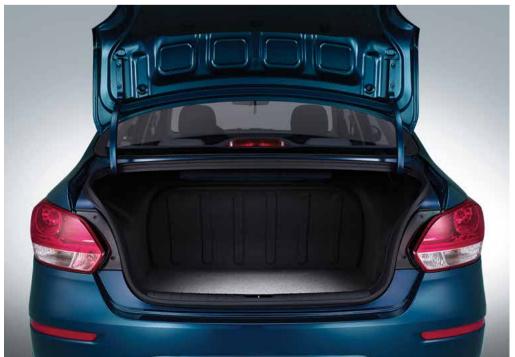

# A car that gives you the space to move.

Get used to modern design, leg-stretching comfort, and a bigger boot.

The Pegas gives you the space you need for inspiring journeys.