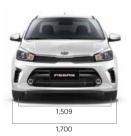

# Stylish touches and simple lines.

Dynamic, modern lines meet sharp edged design. Simple never looked this good.

#### Headlamps

Chrome bezeled headlamps coupled with chrome grille elements compliment the dynamic and attractive look of the front of the Pegas.

#### Front air curtain intakes

Front air intakes enhance aerodynamics while design once again serves to add a sporty feel.