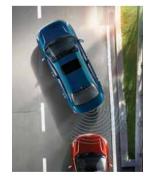

#### Rear view monitor with parking guidance

See your path as you back up thanks to guide lines on the center display that help you safely maneuver into tight spaces.

Parking distance warning-reverse

Using sonar technology, this system warns you when coming close to objects while backing into parking spots.